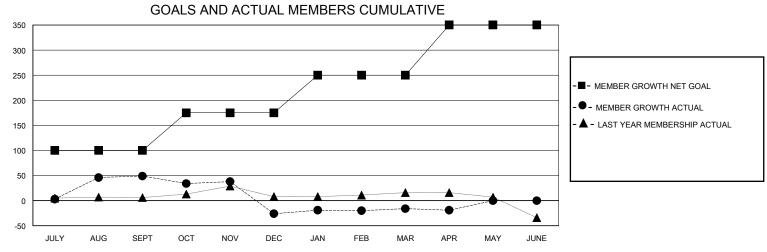

## District 324A5

Results as of: 5/31/2020

| GMT:                  |               | GMT CA    |               |                       |                       |                         |                                                    |  |
|-----------------------|---------------|-----------|---------------|-----------------------|-----------------------|-------------------------|----------------------------------------------------|--|
|                       | Club          | s         |               | Members               |                       |                         |                                                    |  |
| RESULTS FOR 2019-2020 |               |           |               | RESULTS FOR 2019-2020 |                       |                         |                                                    |  |
| QUARTER               | NEW CLUB GOAL | NEW CLUBS | DROPPED CLUBS | QUARTER MEMB          | ER GROWTH NET<br>GOAL | MEMBER GROWTH<br>ACTUAL | DROPPED<br>MEMBERS ACTUAL<br>(including transfers) |  |
| JULY/AUG/SEPT         | 2             | 1         | 0             | JULY/AUG/SEPT         | 100                   | 125                     | 67                                                 |  |
| OCT/NOV/DEC           | 1             | 0         | 2             | OCT/NOV/DEC           | 75                    | 13                      | 88                                                 |  |
| JAN/FEB/MAR           | 1             | 0         | 0             | JAN/FEB/MAR           | 75                    | 26                      | 13                                                 |  |
| APR/MAY/JUNE          | 1             | 0         | 0             | APR/MAY/JUNE          | 100                   | 0                       | 3                                                  |  |